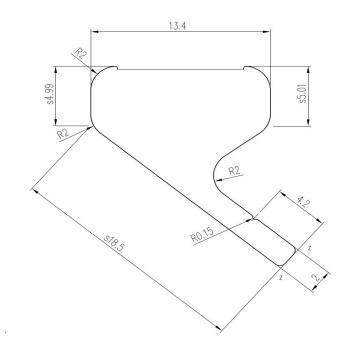

## **Dimensions section**

Do not look directly at LED with unshielded eyes or damage at retina may occur.