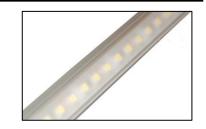

## **BrightLine Angle LED lamp**

## (40°, Viewing angle 120°)

- Lamp angle 40°
- © LED beam 120°
- Isolation class IP61
- Diffuse LED lens
- Usable for 12V and 24V battery systems
- Max length 2020mm

The BLA LED lamp is designed for situations where a 40° beam angle is needed.

## **Applications**

- Indication light
- Indoor displays
- Automotive
- Cabinet lighting

**Partnumber**: BLA mmmm – 120 – vvT

mmmm is length in mm 120 is number of LEDs per meter vv is Voltage (12V or 24V)